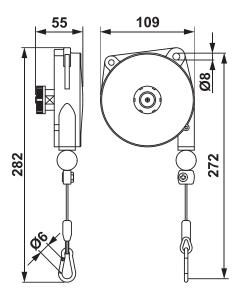

## Norm:

- EN12100-1/2, DIN-EN15112

| Туре | WLL<br>(kg) | Length (m) | Weight<br>(kg) | ProductId |
|------|-------------|------------|----------------|-----------|
| 9311 | 0.4-1.0     | 1.6        | 0.6            | 0629311   |
| 9312 | 1.0-2.0     | 1.6        | 0.6            | 0629312   |
| 9313 | 2.0-3.0     | 1.6        | 0.7            | 0629313   |