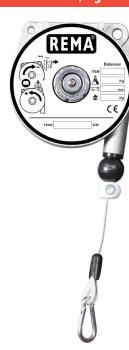

## Tool balancer, light-weight design

With the help of the REMA spring balancers, electric and pneumatic tools can be operated with minimal weight and posioned at the correct height.

## **Properties**

- Aluminum body.
- Specially designed coil spring ensures a low-noise run.
- Adjustable load capacity (button).
- Carabiner attached.
- Extra safety suspension, for safety chain.
- Flexible stainless steel cable.
- Resistance-free and wear-resistant cable guide.
- Adjustable cable length.
- Insulated suspension system.
- Fixation at a point.

## **Applications**

- For working with small pneumatic and electric drills, screwdrivers, measuring instruments etc.